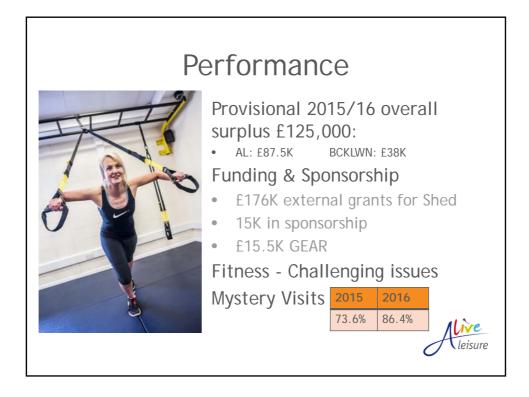

ll drop on the sports |
| 5  | Health and Safety                 | 75%               | 86%                | National average 64%                                                 |
| 6  | Utility costs                     | £574,290          | £471,212           | 18% cost reduction o<br>target                                       |
| 7  | Event numbers                     | 6,500             | 6,312              | GEAR, Village Games<br>Open Days and Fit 4 Work                      |
| 8  | Corn Exchange seats sold          | 64%               | 62%                | National Average 53.7%                                               |
| 9  | Corn Exchange promoted shows      | 103               | 93                 |                                                                      |









3





## Corn Exchange Programme



## The Mousetrap

- First ever week long play
- Attended by over 5,000
- fantastic reviews

## Exciting programme ahead

- Elaine Paige
  - Jimmy Carr
  - Russell Howard
  - Peter Pan on Ice

## Pantomime

- Cinderella already sold 8,700 tickets
- Ahead of record-breaking Snow White
- Autism & signed performances