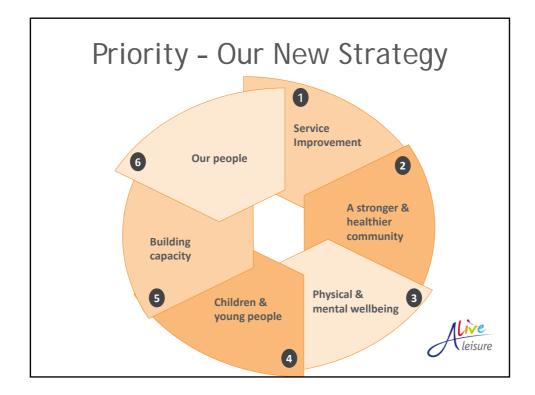

| 6,500             | 6,312              | GEAR, Village Games<br>Open Days and Fit 4 Work                      |
| 8  | Corn Exchange seats sold          | 64%               | 62%                | National Average 53.7%                                               |
| 9  | Corn Exchange promoted shows      | 103               | 93                 |                                                                      |









3





## Corn Exchange Programme



## The Mousetrap

- First ever week long play
- Attended by over 5,000
- fantastic reviews

## Exciting programme ahead

- Elaine Paige
  - Jimmy Carr
  - Russell Howard
  - Peter Pan on Ice

## Pantomime

- Cinderella already sold 8,700 tickets
- Ahead of record-breaking Snow White
- Autism & signed performances