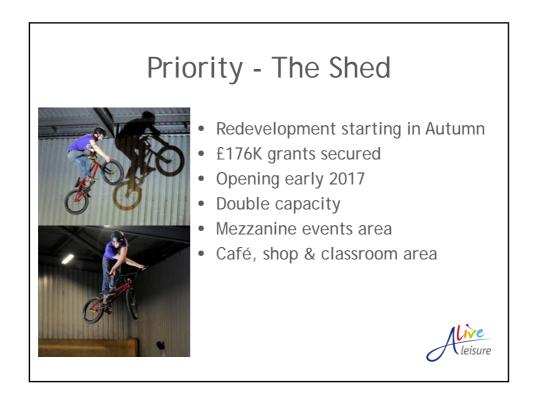

| 6,500             | 6,312              | GEAR, Village Games<br>Open Days and Fit 4 Work                      |
| 8  | Corn Exchange seats sold          | 64%               | 62%                | National Average 53.7%                                               |
| 9  | Corn Exchange promoted shows      | 103               | 93                 |                                                                      |









3





## Corn Exchange Programme



## The Mousetrap

- First ever week long play
- Attended by over 5,000
- fantastic reviews

## Exciting programme ahead

- Elaine Paige
  - Jimmy Carr
  - Russell Howard
  - Peter Pan on Ice

## Pantomime

- Cinderella already sold 8,700 tickets
- Ahead of record-breaking Snow White
- Autism & signed performances