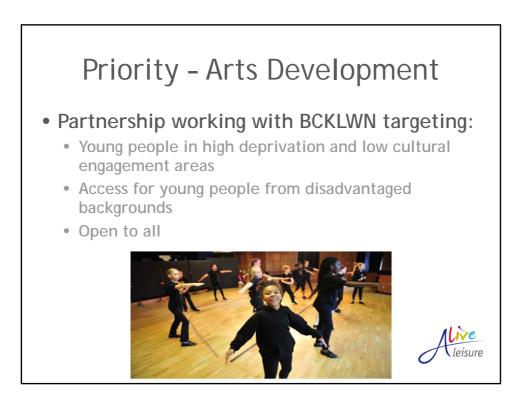

| 6,500             | 6,312              | GEAR, Village Games<br>Open Days and Fit 4 Work                      |
| 8  | Corn Exchange seats sold          | 64%               | 62%                | National Average 53.7%                                               |
| 9  | Corn Exchange promoted shows      | 103               | 93                 |                                                                      |









3





## Corn Exchange Programme



## The Mousetrap

- First ever week long play
- Attended by over 5,000
- fantastic reviews

## Exciting programme ahead

- Elaine Paige
  - Jimmy Carr
  - Russell Howard
  - Peter Pan on Ice

## Pantomime

- Cinderella already sold 8,700 tickets
- Ahead of record-breaking Snow White
- Autism & signed performances